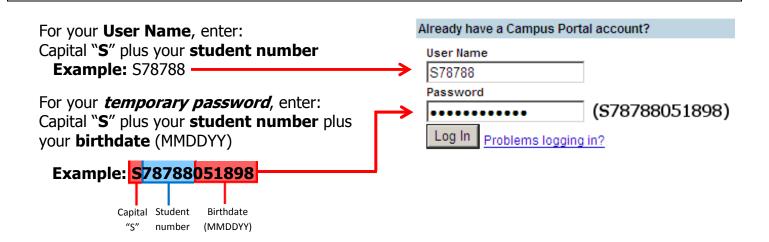

#### **Old Password:**

This is the password *you just used*... Capital "**S**" plus your **student number** plus your **birthdate** (MMDDYY)

**Example:** \$78788051898